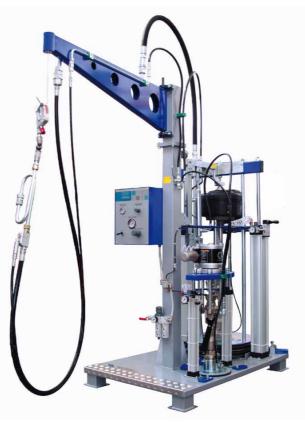

## PNEUMATIC EXTRUDER FOR TYOKOL LT 200

PNEUMATIC FEEDING EXTRUSION CAPACITY MIXING RATIO AIR CONSUMPTION HEIGHT LENGTH WIDTH WEIGHT : FROM 2 UP TO 7 BAR : 1500 CC/MIN : FROM 7% UP TO 12.5% : 450 NL FOR 1500 cc OF PRODUCT : 2300 mm about : 1500 mm about : 1000 mm about : 440 Kg about

Base component pump with pneumatic feeding 55/1. Dosing catalyzer pump with pneumatic feeding. Mixing group mechanically connected to the base pump in order to obtain a constant mixing. Different mixing system by means of alpha-mix situated near the gun. Double gasket pressing plate. Revolving over-head swinging arm supporting pipes and mixer. Pressure control of the base and catalyzer components. Hand-operated bleed valves for the product. Automatic pressure relief valve. Fixing brackets for the base drum. All controls with relative adjusting devices are positioned in a single easy to reach panel.