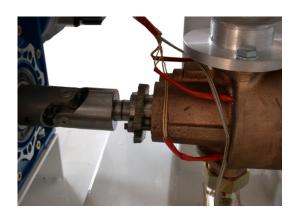

: FROM ZERO UP TO 0,7 KG/MIN

: 1300 mm about

: 700 mm about

: 1000 mm about

: 350 Kg about

Adjustment and digital display of the working temperature from 160° c up to 200° c. Adjustment of the extrusion capacity from zero up to 0,7 kg/min by means of a safety valve. Die cast aluminum construction tank. Bronze-made pump for higher resistance to overpressure. All resistances are stainless steel-made and are not directly in contact with the material to be extruded. Automatic locking of the pump in case of anomalies in the heating plant. Double control of the heating system to avoid start-up below working temperature.

Protection against over-pressure of the exit hose by means of the capacity adjustment safety valve. Safety protections against access to the dangerous parts of the machine according to the European norms. Thermic protection of the motor, of the resistance and of the low voltage circuit. Control circuits which are in contact with the operator are in security low voltage 24 Vac. Heating gun is in security low voltage 48 Vac.