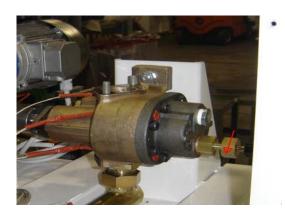

: FROM ZERO UP TO 0,7 KG/MIN

: 1300 mm about

: 700 mm about

: 1000 mm about

: 350 Kg about

Adjustment and digital display of the working temperature from 160° c up to 200° c. Adjustment of the extrusion capacity from zero up to 0,7 kg/min by means of a safety valve. Die cast aluminum construction tank. Bronze-made pump for higher resistance to overpressure. All resistances are stainless steel-made and are not directly in contact with the material to be extruded. Automatic locking of the pump in case of anomalies in the heating plant. Double control of the heating system to avoid start-up below working temperature.