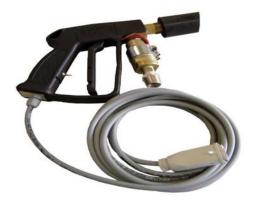

Protection against over-pressure of the exit hose by means of the capacity adjustment safety valve. Safety protections against access to the dangerous parts of the machine according to the European norms. Thermic protection of the motor, of the resistance and of the low voltage circuit. Control circuits which are in contact with the operator are in security low voltage 24 Vac. Heating gun is in security low voltage 48 Vac.