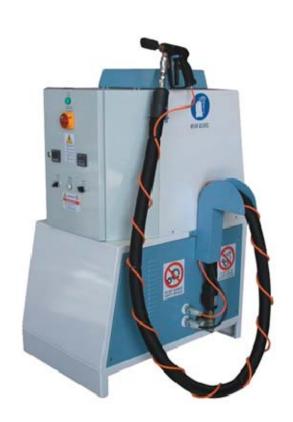

## EXTRUDER FOR HOT MELT BLOCKS 50 LT.

Mod. M 101

VOLTAGE

TOTAL ABSORBED POWER

PUMP MOTOR

HOT MELT TANK CAPACITY TANK INTERNAL DIAMETER

EXTRUSION CAPACITY

**HEIGHT** 

LENGTH

**WIDTH** 

**WEIGHT** 

: 400 Vac 3 PHASE + NEUTRAL 50 Hz

: 7,5 Kw 400 Vac 50 Hz

: 2,2 Kw 400 Vac 3 PHASE 50 Hz

: MAX 50 LT

: 250 mm

: FROM ZERO UP TO 0,7 KG/MIN

: 1300 mm about

: 700 mm about

: 1000 mm about

: 350 Kg about

Adjustment and digital display of the working temperature from 160° c up to 200° c. Adjustment of the extrusion capacity from zero up to 0,7 kg/min by means of a safety valve. Die cast aluminum construction tank. Bronze-made pump for higher resistance to overpressure. All resistances are stainless steel-made and are not directly in contact with the material to be extruded. Automatic locking of the pump in case of anomalies in the heating plant. Double control of the heating system to avoid start-up below working temperature.

Protection against over-pressure of the exit hose by means of the capacity adjustment safety valve. Safety protections against access to the dangerous parts of the machine according to the European norms. Thermic protection of the motor, of the resistance and of the low voltage circuit. Control circuits which are in contact with the operator are in security low voltage 24 Vac. Heating gun is in security low voltage 48 Vac.