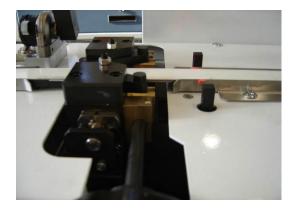

: 1 KW 400 Vac 3 PHASE 50 Hz

: MIN 6 BAR

: 0,2 KW 400 Vac 3 PHASE + 50 Hz

: MAX 170 BAR : 1050 mm about : 2000 mm about : 600 mm about

: 300 Kg about

Nozzle opening adjustment from 6 up to 30 mm. Extrusion working plane adjustment for all profiles in commerce. Belt speed 15 mt/min. Adjustment and digital display of working temperature from 115°C up to 160 °C. Pneumatically adjusted sealing start-up and stop. Belt tension adjustment.