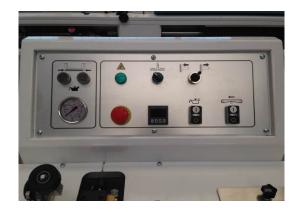

: 1 KW 400 Vac 3 PHASE 50 Hz

: MIN 6 BAR

: 0,2 KW 400 Vac 3 PHASE + 50 Hz

: MAX 170 BAR : 1050 mm about : 2000 mm about : 600 mm about

: 300 Kg about

Nozzle opening adjustment from 6 up to 30 mm. Extrusion working plane adjustment for all profiles in commerce. Belt speed 15 mt/min. Adjustment and digital display of working temperature from 115°C up to 160 °C. Pneumatically adjusted sealing start-up and stop. Belt tension adjustment.