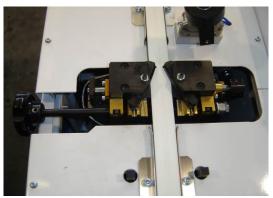

: 1 KW 400 Vac 3 PHASE 50 Hz

: MIN 6 BAR

: 0,2 KW 400 Vac 3 PHASE + 50 Hz

: MAX 170 BAR : 1050 mm about : 2000 mm about : 600 mm about

: 300 Kg about

Nozzle opening adjustment from 6 up to 30 mm. Extrusion working plane adjustment for all profiles in commerce. Belt speed 15 mt/min. Adjustment and digital display of working temperature from 115°C up to 160 °C. Pneumatically adjusted sealing start-up and stop. Belt tension adjustment.