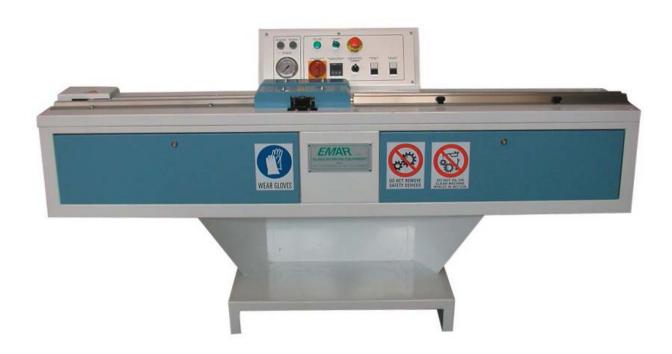

## **BUTYL EXTRUDER 2,5 KG**

Mod. M 104-2.5

VOLTAGE
TOTAL ABSORBED POWER
POWER HYDRAULIC UNIT MOTOR
PNEUMATIC FEEDING
BELT MOTOR
OIL PRESSURE
HEIGHT
LENGTH
WIDTH
WEIGHT

: 400 VAC 3 PHASE + NEUTRAL 50 Hz

: 2,5 KW 400 Vac 50 Hz

: 1 KW 400 Vac 3 PHASE 50 Hz

: MIN 6 BAR

: 0,2 KW 400 Vac 3 PHASE + 50 Hz

: MAX 170 BAR : 1050 mm about : 2000 mm about : 600 mm about

: 300 Kg about

Nozzle opening adjustment from 6 up to 30 mm. Extrusion working plane adjustment for all profiles in commerce. Belt speed 15 mt/min. Adjustment and digital display of working temperature from 115°C up to 160 °C. Pneumatically adjusted sealing start-up and stop. Belt tension adjustment.

Double control of the heating system to avoid start-up below working temperature. Safety protections against access to the dangerous parts of the machine according to the European norms. Motor troubleshoot and thermic protection of the motors.

Control circuits which are in contact with the operator are in security low voltage. Total stop of all moving parts of the machine by means of an emergency push button.