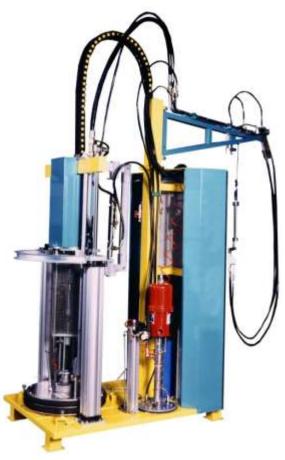

## **HYDRAULIC EXTRUDER FOR TYOKOL LT 200**

Mod. M 107

PNEUMATIC FEEDING VOLTAGE TOTAL POWER ASSORBED EXTRUSION CAPACITY MIXING RATIO AIR CONSUMPTION HEIGHT

HEIGHT LENGTH WIDTH WEIGHT : FROM 2 UP TO 8 BAR : 400 Vac. 3 PHASE 50 Hz

: 3 Kw. 400 Vac. 3 PHASE 50 Hz.

: 2000 CC/MIN

: FROM 7% UP TO 15%

: 150 NL FOR 2500 cc OF PRODUCT

: 2500 mm about : 1200 mm about : 1400 mm about : 640 Kg about

Base component pump with hydraulic feeding. Dosing catalyzer pump with hydraulic feeding. Catalyst pump for pneumatic feeding. Mixing group mechanically connected to the base pump in order to obtain a constant mixing. Different mixing system by means of alpha-mix situated near the gun. Double gasket pressing plate. Revolving over-head swinging arm supporting pipes and mixer. Pressure control of the base and catalyzer components. Hand-operated bleed valves for the product. Automatic pressure relief valve. Fixing brackets for the base drum. All controls with relative adjusting devices are positioned in a single easy to reach panel. Standard thermostat for the adjustment of the base component plate's temperature. Optional thermostat for the adjustment of the base component plate's temperature - washing pump.- Electric control for end material.