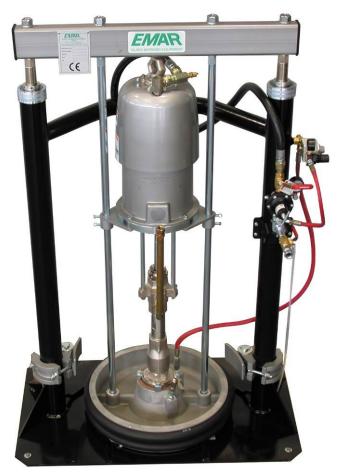

## PNEUMATIC SILICON EXTRUDER 200 LT.

PNEUMATIC PRESSURE EXTRUSION CAPACITY AIR CONSUMPTION HEIGHT LENGTH WIDTH WEIGHT : FROM 3 UP TO 7 BAR : 12 LT/MIN : 550 NL FOR 2000 cc OF PRODUCT : 1700 mm about : 900 mm about : 1100 mm about : 180 Kg about

Motor with pneumatic feeding 55/1, all controls situated on the machine body. Pneumatic piston for the lifting of the group. Valve for the air bleeding and air valve for the removal of the empty shaft. Pressing plate with double gasket. Complete with tube 3 mt. and gun.