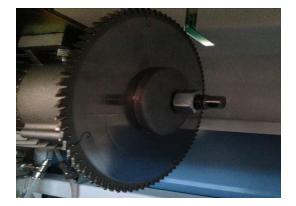

## PNEUMATIC SEMI-AUTOMATIC PROFILES CUTTER

Mod. M 111

VOLTAGE TOTAL ABSORBED POWER BLADE MOTOR PNEUMATIC FEEDING WIDIA-MADE BLADE DIMENSIONS HEIGHT LENGTH WIDTH WEIGHT : 400 Vac 3 PHASE 50 Hz

- : 2 KW 400 Vac 50 Hz
- : 1,5 KW 400 Vac 3 PHASE 50 Hz
- : MAX 6 BAR
- : external arnothing 230 mm hole arnothing 32 mm
- : 1250 mm about
- : 500 mm about
- : 6500 mm about
- : 200 Kg about