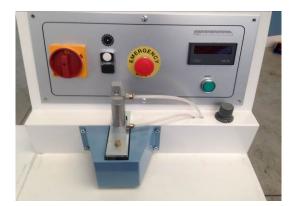

Adjustment and digital display of profile size from 80 up to 2800 mm. Powder spray painted aluminum and steel-made structure for higher resistance to corrosion. Independent adjustment of piece lock pressure and blade movement. Thermic protection of the motor and low voltage control circuit. All electronically displayed cutting operations achieved without leaving the control zone because the size setting is achieved by means of a handwheel on the body of the machine.

Possibility to have simultaneous cutting of more than one profile (5 pieces of 6 mm). Emergency push button to stop all moving parts of the machine.

The stop system of the profile to be cut operates before that the blade moves so that to cover completely the exposed cutting part and to lock the piece to be cut. Control system with safety pedals. All control circuits which are in contact with the operator are in security low voltage 24 Vac. Safety protections against access to the dangerous parts of the machine according to the European norms.