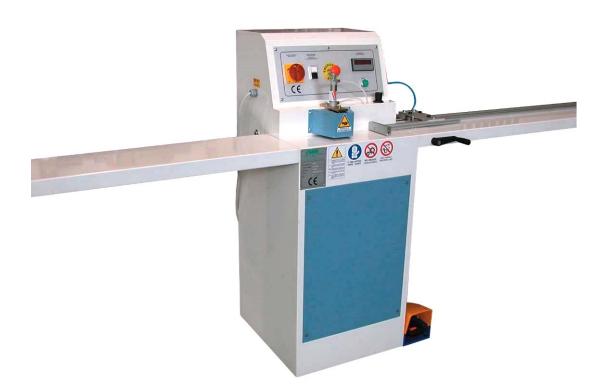

## PNEUMATIC SEMI-AUTOMATIC PROFILES CUTTER

Mod. M 111

VOLTAGE TOTAL ABSORBED POWER BLADE MOTOR PNEUMATIC FEEDING WIDIA-MADE BLADE DIMENSIONS HEIGHT LENGTH WIDTH WEIGHT : 400 Vac 3 PHASE 50 Hz

- : 2 KW 400 Vac 50 Hz
- : 1,5 KW 400 Vac 3 PHASE 50 Hz
- : MAX 6 BAR
- : external arnothing 230 mm hole arnothing 32 mm
- : 1250 mm about
- : 500 mm about
- : 6500 mm about
- : 200 Kg about

Adjustment and digital display of profile size from 80 up to 2800 mm. Powder spray painted aluminum and steel-made structure for higher resistance to corrosion. Independent adjustment of piece lock pressure and blade movement. Thermic protection of the motor and low voltage control circuit. All electronically displayed cutting operations achieved without leaving the control zone because the size setting is achieved by means of a handwheel on the body of the machine.

Possibility to have simultaneous cutting of more than one profile (5 pieces of 6 mm). Emergency push button to stop all moving parts of the machine.

The stop system of the profile to be cut operates before that the blade moves so that to cover completely the exposed cutting part and to lock the piece to be cut. Control system with safety pedals. All control circuits which are in contact with the operator are in security low voltage 24 Vac. Safety protections against access to the dangerous parts of the machine according to the European norms.