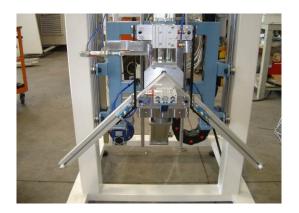

## INJECTION SALTS LOADER MACHINE

Mod. M 130

VOLTAGE TOTAL ABSORBED POWER SALT TANK CAPACITY HEIGHT LENGTH WIDTH WEIGHT : 400 Vac. 3 phase + Neutral 50 Hz.

: 1.5 Kw. 400 Vac. 50 Hz.

: MAX 5 KG. : 2500 mm. : 1200 mm. : 1000 mm. : 400 Kg. The machine is composed by a structure powder spray painted steel made, heating of the salts to always maintain them active. Automatic system of loading through aspiration from the tank of 180 kg. . Automatic perforation and butyling of the profiles. Vertical slide system to be able to work big pieces. Automatic and manual injection salts with variable time.

**EASY TOUCH SYSTEM** control panel that allows the operator to control the working process, to regulate the times and control the single operation of each component.

Safety protections against access to the dangerous parts of the machine according to the European norms. Thermic protection of the motor and of the low voltage control circuit. All control circuits which are in contact with the operator are in security low voltage.