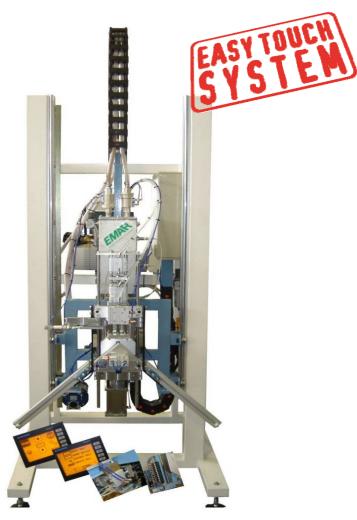

## INJECTION SALTS LOADER MACHINE

Mod. M 130

VOLTAGE TOTAL ABSORBED POWER SALT TANK CAPACITY HEIGHT LENGTH WIDTH WEIGHT : 400 Vac. 3 phase + Neutral 50 Hz.

: 1.5 Kw. 400 Vac. 50 Hz.

: MAX 5 KG. : 2500 mm. : 1200 mm. : 1000 mm. : 400 Kg. The machine is composed by a structure powder spray painted steel made, heating of the salts to always maintain them active. Automatic system of loading through aspiration from the tank of 180 kg. . Automatic perforation and butyling of the profiles. Vertical slide system to be able to work big pieces. Automatic and manual injection salts with variable time.

**EASY TOUCH SYSTEM** control panel that allows the operator to control the working process, to regulate the times and control the single operation of each component.

Safety protections against access to the dangerous parts of the machine according to the European norms. Thermic protection of the motor and of the low voltage control circuit. All control circuits which are in contact with the operator are in security low voltage.