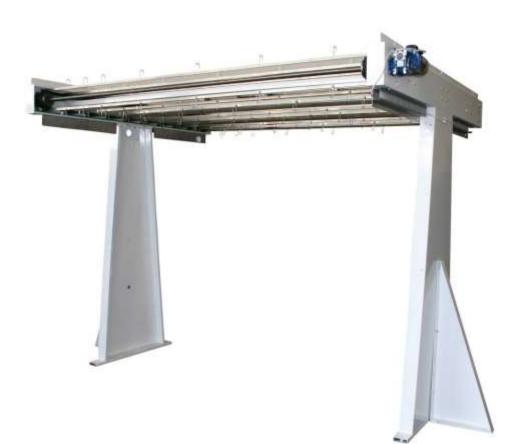

## AUTOMATIC PROFILES TRANSPORTER

Mod. M 134

VOLTAGE TOTAL ABSORBED POWER MINIMUM PROFILE DIMENSION MAXIMUM PROFILE DIMENSION HEIGHT LENGTH WIDHT WEIGHT : 230 Vac 50 Hz : 0.4 Kw 230 Vac 50 Hz : 220 X 200 mm : 2100 X 2750 mm : 2500 mm. about : 2300 mm. about : 3900 mm. about : 500 Kg. about

- Powder spray painted steel-made and alluminium structure for higher resistance to corrosion.
- Automatic profile transport controlled by laser sensor

- Motor command and control through Inverter
- Profile support completely in inox steel .
- Emergency push button to stop all moving parts. All control circuits which are in contact with the operator are in security low voltage
- Safety protections against access to the dangerous parts of the machine according to the European norms