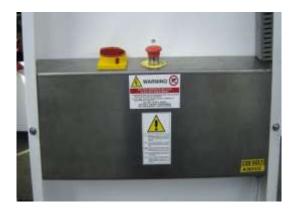

- Powder spray painted steel-made and alluminium structure for higher resistance to corrosion.
- Automatic profile transport controlled by laser sensor

- Motor command and control through Inverter
- Profile support completely in inox steel .
- Emergency push button to stop all moving parts. All control circuits which are in contact with the operator are in security low voltage
- Safety protections against access to the dangerous parts of the machine according to the European norms