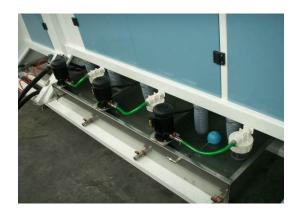

INCLUDED

Washing machine 2.6 meters long and height of 1,6 mt. Composed by 6 brushes diameter of 160 mm. With stainless steel shafts, complete with three tanks, pumps, filters and internal in stainless steel. Heating water to 4.5 kW. Blower included in an insulated boxafono with system to close the air when the glass is still in the machine. Speed electronically self-adjustable from 3 to 8 mt per min. System of protection against access to dangerous parts of the machine according to European standards.