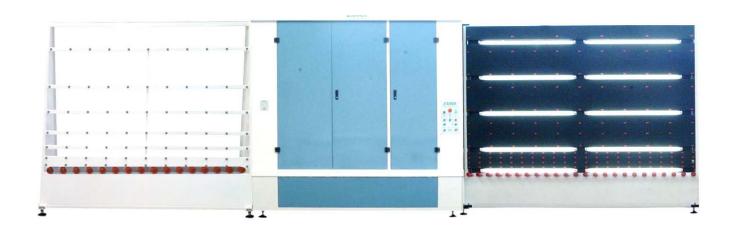

## **VERTICAL WASHING MACHINE FOR GLASS**

Mod. M 1600

VOLTAGE
TOTAL ABSORBED POWER
VENTILATOR MOTOR
PULLING AND BRUSHES MOTOR
RECICLE PUMP MOTOR
HOT WATER RESISTANCE
WASHABLE GLASS DIMENSIONS

GLASS WASHABLE THICKNESS
WORKING DIRECTION
WORKING SPEED
WORKING PLANE HEIGHT
HEIGHT
LENGTH
WIDTH
WEIGHT

## Composed as follows:

Motorized entry with a length of 3 mt., 1,6 mt. height, with clutched anticut vulcollan rollers, mounted on bearings and bushing. This module has a motor complete of reducer. Protections against access to the dangerous parts of the machine according to the EU norms.

INCLUDED

Washing machine 2.6 meters long and height of 1,6 mt. Composed by 6 brushes diameter of 160 mm. With stainless steel shafts, complete with three tanks, pumps, filters and internal in stainless steel. Heating water to 4.5 kW. Blower included in an insulated boxafono with system to close the air when the glass is still in the machine. Speed electronically self-adjustable from 3 to 8 mt per min. System of protection against access to dangerous parts of the machine according to European standards.

**INCLUDED** 

Optional low-e brushes
Optional magnetronic brushes system

NOT INCLUDED NOT INCLUDED

Motorized exit with a length of 3 mt. and height of 1,6 mt. with clutched anticut vulcollan rollers, mounted on bearings and bushing. This module has a motor complete of reducer. Inspection glass control lights, stop-glass sensors. Protections against access to the dangerous parts of the machine according to the EU norms.