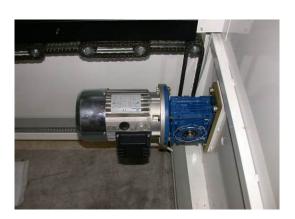

## Composed as follows:

Motorized entry with a length of 3 mt., 1,6 mt. height, with clutched anticut vulcollan rollers, mounted on bearings and bushing. This module has a motor complete of reducer. Protections against access to the dangerous parts of the machine according to the EU norms.

**INCLUDED** 

Optional low-e brushes
Optional magnetronic brushes system

NOT INCLUDED NOT INCLUDED

Motorized exit with a length of 3 mt. and height of 1,6 mt. with clutched anticut vulcollan rollers, mounted on bearings and bushing. This module has a motor complete of reducer. Inspection glass control lights, stop-glass sensors. Protections against access to the dangerous parts of the machine according to the EU norms.