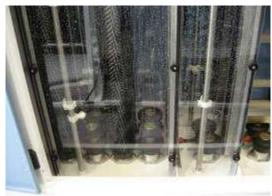

**INCLUDED** 

Washing machine with a length of 2 mt and height of 2 mt. Composed by 4 brushes diameter of 120 mm. with steel shafts, complete with two tanks with pumps, filters and internal in stainless steel. Heating water to 1.5 kW. Blower included in an insulated boxafono. Speed 4 mt per min. The washer is open on the top. System of protection against access to dangerous parts of the machine according to European standards