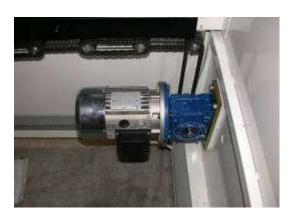

**INCLUDED** 

Optional low-e brushes Optional motorized entry NOT INCLUDED NOT INCLUDED

Motorized exit with a length of 3 mt. and height of 2 mt. with clutched anticut vulcollan rollers, mounted on bearings and bushing. This module has a motor completed of reducer. Inspection glass control lights, stop-glass sensors. Protections against access to the dangerous parts of the machine according to the EU norms