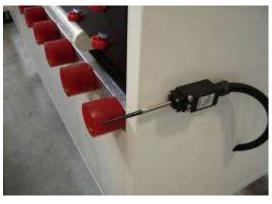

## Composed as follows:

O1 Entry with a length of 2 mt., 2 mt. height with clutched anticut vulcollan rollers, mounted on bearings and bushing. Protections against access to the dangerous parts of the machine according to the EU norms.

**INCLUDED** 

Optional low-e brushes Optional motorized entry NOT INCLUDED NOT INCLUDED

Motorized exit with a length of 3 mt. and height of 2 mt. with clutched anticut vulcollan rollers, mounted on bearings and bushing. This module has a motor completed of reducer. Inspection glass control lights, stop-glass sensors. Protections against access to the dangerous parts of the machine according to the EU norms