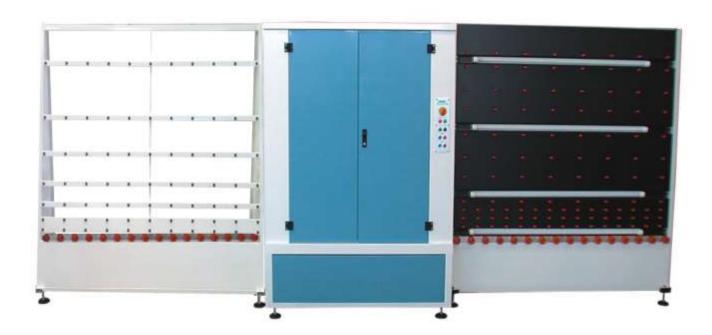

## Composed as follows:

O1 Entry with a length of 2 mt., 2 mt. height with clutched anticut vulcollan rollers, mounted on bearings and bushing. Protections against access to the dangerous parts of the machine according to the EU norms.

**INCLUDED** 

Washing machine with a length of 2 mt and height of 2 mt. Composed by 4 brushes diameter of 120 mm. with steel shafts, complete with two tanks with pumps, filters and internal in stainless steel. Heating water to 1.5 kW. Blower included in an insulated boxafono. Speed 4 mt per min. The washer is open on the top. System of protection against access to dangerous parts of the machine according to European standards

**INCLUDED** 

Optional low-e brushes Optional motorized entry NOT INCLUDED NOT INCLUDED

Motorized exit with a length of 3 mt. and height of 2 mt. with clutched anticut vulcollan rollers, mounted on bearings and bushing. This module has a motor completed of reducer. Inspection glass control lights, stop-glass sensors. Protections against access to the dangerous parts of the machine according to the EU norms