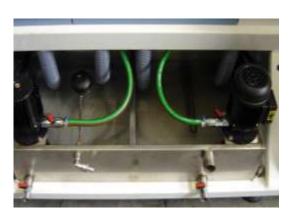

**INCLUDED** 

Washing machine with a length of 2 mt and height of 2 mt. Composed by 4 brushes diameter of 120 mm. with steel shafts, complete with two tanks with pumps, filters and internal in stainless steel. Heating water to 1.5 kW. Blower included in an insulated boxafono. Speed 4 mt per min. The washer is open on the top. System of protection against access to dangerous parts of the machine according to European standards