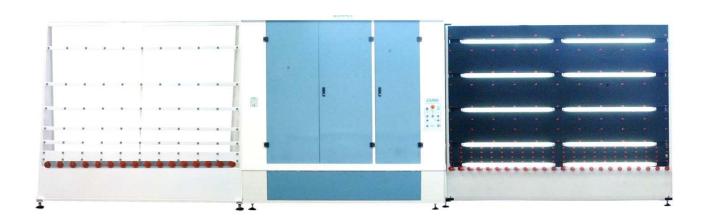

## Composed as follows:

Motorized entry with a length of 3 mt., 2,5 mt. height with clutched anticut vulcollan rollers, mounted on bearings and bushing. This module has a motor complete of reducer .Protections against access to the dangerous parts of the machine according to the EU norms

*INCLUDED* 

Washing machine with a length of 2,9 mt and height of 2,5 mt. Composed by 6 brushes diameter of 160 mm. with stainless steel shafts, complete with three tanks with pumps, filters and internal in stainless steel. Heating water to 4.5 kW. Blower included in an insulated boxafono with system to close the air when the glass is still in the machine. Speed electronically self-adjustable from 3 to 5 mt per min. System of protection against access to dangerous parts of the machine according to European standards

**INCLUDED** 

Optional low-e brushes Optional brushes open system for magnetronic glass NOT INCLUDED NOT INCLUDED

Motorized exit with a length of 3 mt. and height of 2,5 mt. with clutched anticut vulcollan rollers, mounted on bearings and bushing. This module has a motor completed of reducer. Inspection glass control lights, stop-glass sensors. Protections against access to the dangerous parts of the machine according to the EU norms