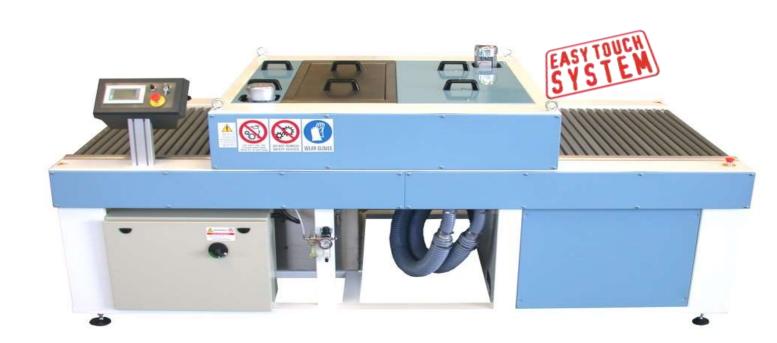

## HORIZONTAL WASHING MACHINE

Mod. MH 1000

VOLTAGE TOTAL ABSORBED POWER WORKING GLASS DIMENSION WASHABLE THICKNESS

HEIGHT LENGTH WIDTH WEIGHT : 400 Vac 3-Phase+Neutral 50 Hz

: 10 KW 400 VAC 50 HZ : MIN 100 X 100 MM

: From 2 To 10 mm self adjustable( standard )

: 1360 MM. : 3000 MM. : 1600 MM. : 1100 KG Management of all the functions through PLC and touch screen graphic panel. The machines are equipped with two upper and two lower brushes and placed in a full stainless steel zone. The dimensions of the inlet section are in accordance with the size of the machine. The washing is executed by means of centrifugal pump equipped with filters and stainless steel decanting tank for water recycling. Possibility of connecting the last rinsing section directly to the demineralizer. The four blowers are fed by a high pressure and soundproof fan whose dimension is in accordance with the model of the machine. Emergency button for blocking all moving parts. Electronically control speed from 2 to 5 Mt./min.

**EASY TOUCH SYSTEM** control panel that allows the operator to control the working process, to regulate the times and control the single operation of each component. Control circuits which are in contact with the operator are in security low voltage with bright panel on board machine. Protection against access to the dangerous parts of the machine according to EU norms.