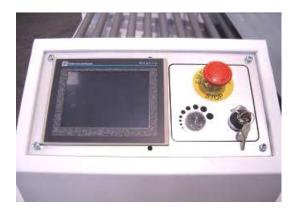

**EASY TOUCH SYSTEM** control panel that allows the operator to control the working process, to regulate the times and control the single operation of each component. Control circuits which are in contact with the operator are in security low voltage with bright panel on board machine. Protection against access to the dangerous parts of the machine according to EU norms.