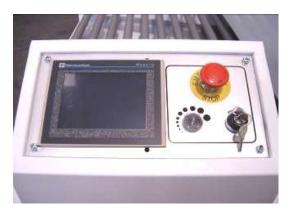

**NOT INCLUDED** 

Washing machine with a length of 2 mt. and height of 0,90 mt. All functions are controlled by PLC and grafic touch screen panel. This machine is complete of two upper brushes and two lower brushes which are inside a stainless steel zone. The dimensions of the inlet section are in accordance with the size of the machine. The washing is executed by means of centrifugal pump equipped with filters and stainless steel decanting tank for water recycling. Possibility of connecting the last rinsing section directly to the demineralizer. The four blowers are fed by two high pressure and soundproof fan whose dimension is in accordance with the model of the machine. Emergency button for blocking all moving parts. **EASY TOUCH SYSTEM** control panel that allows the operator to control the working process, to regulate the times and control the single operation of each component. Control circuits which are in contact with the operator are in security low voltage with bright panel on board machine. Protection against access to the dangerous parts of the machine according to EU norms. Electronic control speed from 2 to 5 Mt./min.