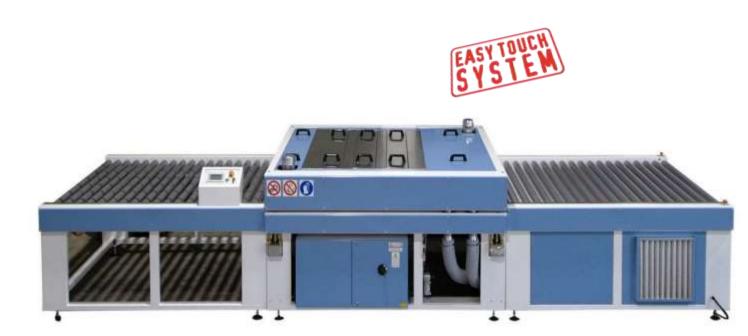

## HORIZONTAL WASHING MACHINE

Mod. MH 2600

VOLTAGE
TOTAL ABSORBED POWER
WORKING GLASS DIMENSION
WASHABLE THICKNESS
HEIGHT LENGTH WIDTH
PRE-WASHING ZONE

: 400 VAC 3-PHASE+NEUTRAL 50 HZ

: 24 KW 400 VAC 50 HZ

## Composed as follows:

Motorized entry with a length of 2 mt., 0,90 height, with clutched anticut rollers, mounted on bearings and bushing in special plastic material. This module has a motor complete of reducer. Protections against access to the dangerous parts of the machine according to the EU norms.

**NOT INCLUDED** 

Washing machine with a length of 2 mt. and height of 0,90 mt. All functions are controlled by PLC and grafic touch screen panel. This machine is complete of two upper brushes and two lower brushes which are inside a stainless steel zone. The dimensions of the inlet section are in accordance with the size of the machine. The washing is executed by means of centrifugal pump equipped with filters and stainless steel decanting tank for water recycling. Possibility of connecting the last rinsing section directly to the demineralizer. The four blowers are fed by two high pressure and soundproof fan whose dimension is in accordance with the model of the machine. Emergency button for blocking all moving parts. **EASY TOUCH SYSTEM** control panel that allows the operator to control the working process, to regulate the times and control the single operation of each component. Control circuits which are in contact with the operator are in security low voltage with bright panel on board machine. Protection against access to the dangerous parts of the machine according to EU norms. Electronic control speed from 2 to 5 Mt./min.

**INCLUDED** 

Optional additional two brushes group Optional hot water 4,5 kw. Optional pneumatic opening up to 24 mm. Optional low-e brushes

Motorized exit with a length of 2 mt. and height of 0,90 mt., with clutched anticut vulcollan rollers, mounted on bearings and bushing in special plastic material. This module has a motor complete of reducer. The four blowers are fed by two high pressure fans, stop glass system through sensor. Protections against access to the dangerous parts of the machine according to the EU norms.