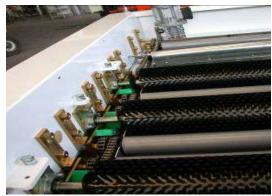

**NOT INCLUDED** 

Washing machine with a length of 2 mt. and height of 0,90 mt. All functions are controlled by PLC and grafic touch screen panel. This machine is complete of two upper brushes and two lower brushes which are inside a stainless steel zone. The dimensions of the inlet section are in accordance with the size of the machine. The washing is executed by means of centrifugal pump equipped with filters and stainless steel decanting tank for water recycling. Possibility of connecting the last rinsing section directly to the demineralizer. The four blowers are fed by two high pressure and soundproof fan whose dimension is in accordance with the model of the machine. Emergency button for blocking all moving parts. **EASY TOUCH SYSTEM** control panel that allows the operator to control the working process, to regulate the times and control the single operation of each component. Control circuits which are in contact with the operator are in security low voltage with bright panel on board machine. Protection against access to the dangerous parts of the machine according to EU norms. Electronic control speed from 2 to 5 Mt./min.