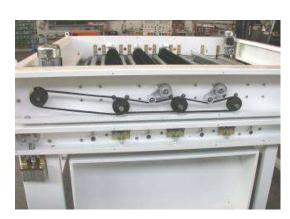

**NOT INCLUDED** 

Washing machine with a length of 2 mt. and height of 0,90 mt. All functions are controlled by PLC and grafic touch screen panel. This machine is complete of two upper brushes and two lower brushes which are inside a stainless steel zone. The dimensions of the inlet section are in accordance with the size of the machine. The washing is executed by means of centrifugal pump equipped with filters and stainless steel decanting tank for water recycling. Possibility of connecting the last rinsing section directly to the demineralizer. The four blowers are fed by two high pressure and soundproof fan whose dimension is in accordance with the model of the machine. Emergency button for blocking all moving parts. **EASY TOUCH SYSTEM** control panel that allows the operator to control the working process, to regulate the times and control the single operation of each component. Control circuits which are in contact with the operator are in security low voltage with bright panel on board machine. Protection against access to the dangerous parts of the machine according to EU norms. Electronic control speed from 2 to 5 Mt./min.