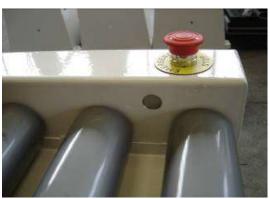

**NOT INCLUDED** 

Washing machine with a length of 2 mt. and height of 0,90 mt. All functions are controlled by PLC and grafic touch screen panel. This machine is complete of two upper brushes and two lower brushes which are inside a stainless steel zone. The dimensions of the inlet section are in accordance with the size of the machine. The washing is executed by means of centrifugal pump equipped with filters and stainless steel decanting tank for water recycling. Possibility of connecting the last rinsing section directly to the demineralizer. The four blowers are fed by two high pressure and soundproof fan whose dimension is in accordance with the model of the machine. Emergency button for blocking all moving parts. **EASY TOUCH SYSTEM** control panel that allows the operator to control the working process, to regulate the times and control the single operation of each component. Control circuits which are in contact with the operator are in security low voltage with bright panel on board machine. Protection against access to the dangerous parts of the machine according to EU norms. Electronic control speed from 2 to 5 Mt./min.