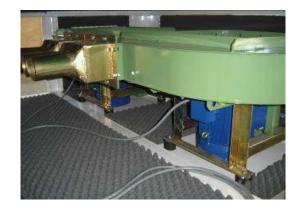

**NOT INCLUDED** 

Washing machine with a length of 2 mt. and height of 0,90 mt. All functions are controlled by PLC and grafic touch screen panel. This machine is complete of two upper brushes and two lower brushes which are inside a stainless steel zone. The dimensions of the inlet section are in accordance with the size of the machine. The washing is executed by means of centrifugal pump equipped with filters and stainless steel decanting tank for water recycling. Possibility of connecting the last rinsing section directly to the demineralizer. The four blowers are fed by two high pressure and soundproof fan whose dimension is in accordance with the model of the machine. Emergency button for blocking all moving parts. **EASY TOUCH SYSTEM** control panel that allows the operator to control the working process, to regulate the times and control the single operation of each component. Control circuits which are in contact with the operator are in security low voltage with bright panel on board machine. Protection against access to the dangerous parts of the machine according to EU norms. Electronic control speed from 2 to 5 Mt./min.