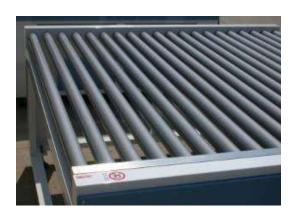

## Composed as follows:

Motorized entry with a length of 2 mt., 0,90 height, with clutched anticut rollers, mounted on bearings and bushing in special plastic material. This module has a motor complete of reducer. Protections against access to the dangerous parts of the machine according to the EU norms.

*INCLUDED* 

O1 Pre-washing zone with a length of 1 mt. and height of 0,90 mt., with clutched anticut rollers, mounted on bearings and bushing in special plastic material, and stainless steel interior, complete the pre-wash with water to lose.