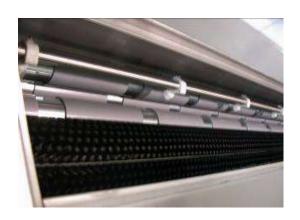

## Composed as follows:

Motorized entry with a length of 2 mt., 0,90 height, with clutched anticut rollers, mounted on bearings and bushing in special plastic material. This module has a motor complete of reducer. Protections against access to the dangerous parts of the machine according to the EU norms.

**NOT INCLUDED** 

Washing machine with a length of 2 mt. and height of 0,90 mt. All functions are controlled by PLC and grafic touch screen panel. This machine is complete of two upper brushes and two lower brushes which are inside a stainless steel zone. The dimensions of the inlet section are in accordance with the size of the machine. The washing is executed by means of centrifugal pump equipped with filters and stainless steel decanting tank for water recycling. Possibility of connecting the last rinsing section directly to the demineralizer. The four blowers are fed by two high pressure and soundproof fan whose dimension is in accordance with the model of the machine. Emergency button for blocking all moving parts. **EASY TOUCH SYSTEM** control panel that allows the operator to control the working process, to regulate the times and control the single operation of each component. Control circuits which are in contact with the operator are in security low voltage with bright panel on board machine. Protection against access to the dangerous parts of the machine according to EU norms. Electronic control speed from 2 to 5 Mt./min.