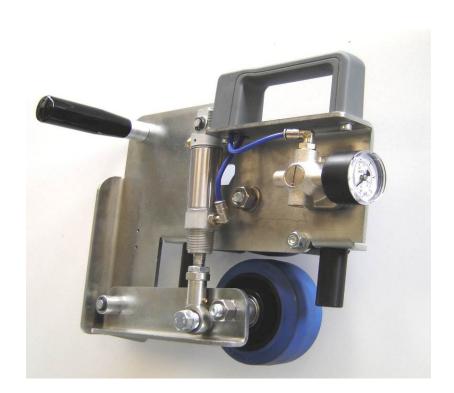

## PNEUMATIC MANUAL PRESS

Mod. PM001

Structure in treated steel for increased corrosion resistance. Ergonomic handle with push button tire forpressing and pressing .Rollers anchor material cut-resistant and scratch-resistant. Adjusting the thrustpressing by pneumatic governor. Air Supply max. 6 bar. The machine allows to press the assembled panel evenly and quickly.